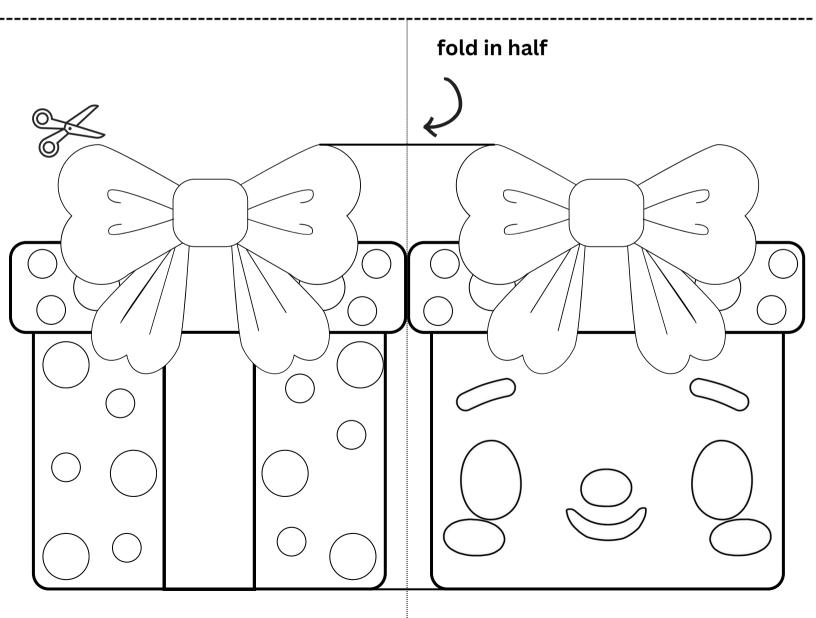

Cut out the elf card and present shaped card below. Set the elf card, present shaped card, colors, and pen or pencil with your elf. Your child is to color the outside, fold in half on the line, and add a special note to a friend on the inside.