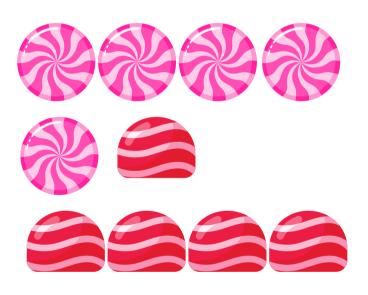

Cut out the elf card, tic tac toe board, and game pieces. Set them all out with your elf.

Cut out the elf card, reindeer coloring page below, and reindeer noses on the next page. Set them all out with your elf. After your child has colored the reindeer, hang it on the wall, cover their eyes, and let them try to pin the nose on their reindeer (two sided tape works best for this).