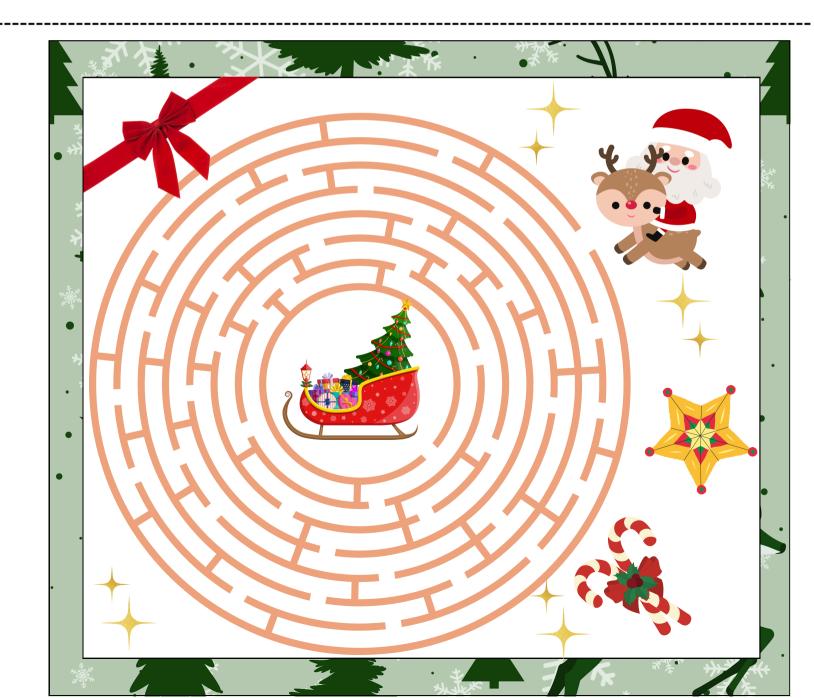

What do snowmen eat for breakfast?

-FROSTED FLAKES!

How do sheep say Merry Christmas?

-FLEECE NAVIDAD!

Cut out the elf card and matching elf photo booth props to set out with your elf.

Cut out the elf card and maze challenge to set out with your elf.