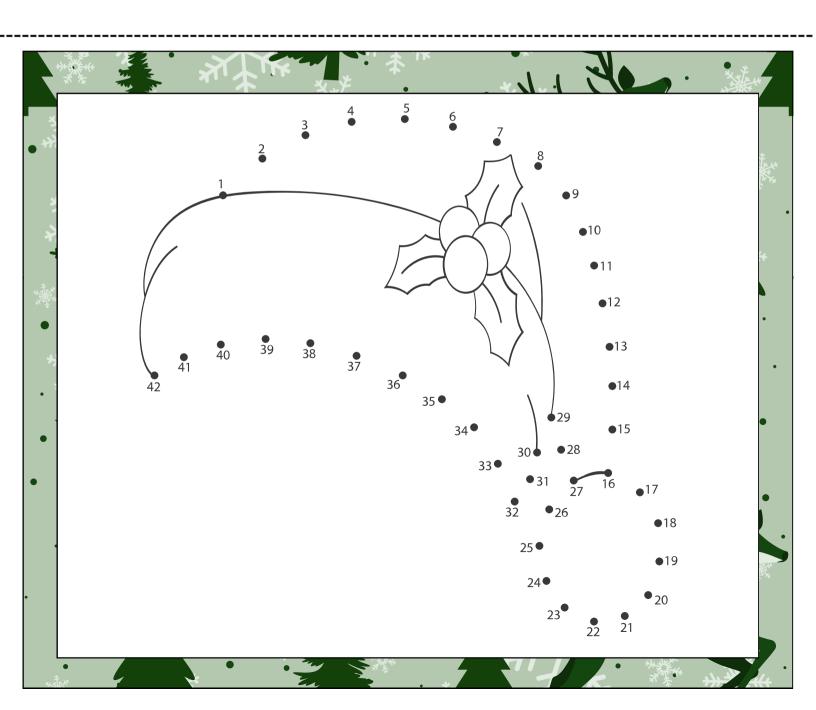

"Who Is Your Favorite Reindeer?"

Color and pin the nose of your reindeer

Cut out the elf card and connect the dot coloring page below. Set them both out along with a crayon with your elf.

Cut out the elf card and matching illustration below. Set them both out with your elf.
Play a Christmas song and sing with your child.