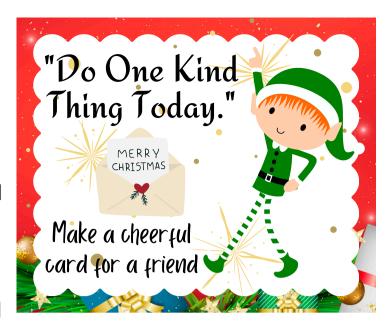

Cut out the elf card and present shaped card below. Set the elf card, present shaped card, colors, and pen or pencil with your elf. Your child is to color the outside, fold in half on the line, and add a special note to a friend on the inside.