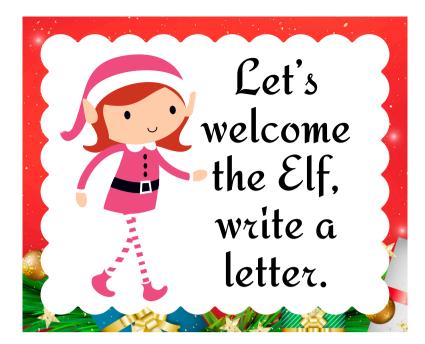

Cut out the elf card and letter below. Set them both out along with a pen or pencil with your elf.

Cut out the el.f card and coloring page below. Set them both out along with your elf. You can add a special parting gift from your elf to your child along with the coloring page below for them.