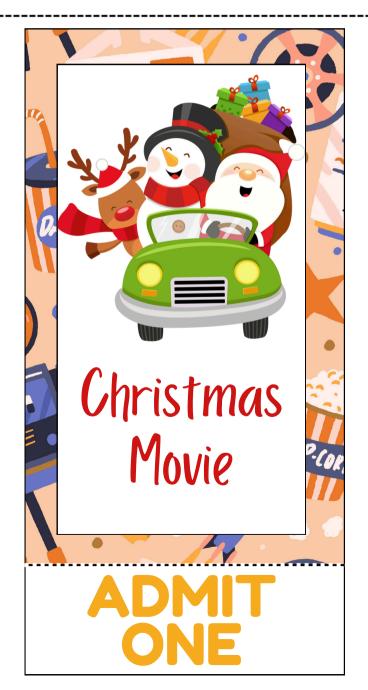

Make sure to have items that are on the scavenger hunt list around your house for kids to find.

Cut out the elf card, movie ticket, & popcorn voucher. Set them out with your elf.

Cut out the elf card and snowman pieces. Set them all out with glue.