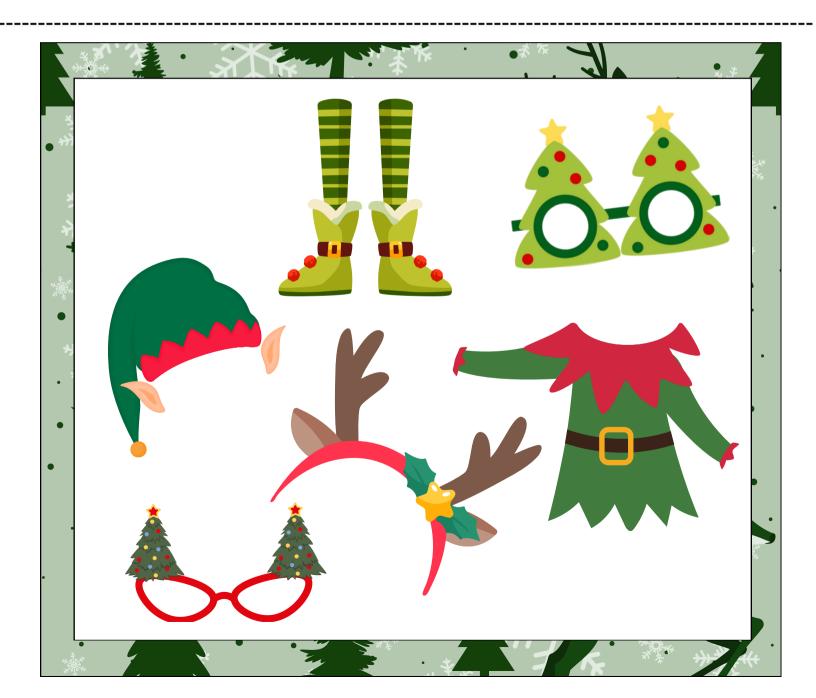

What do snowmen eat for breakfast?

-FROSTED FLAKES!

How do sheep say Merry Christmas?

-FLEECE NAVIDAD!

Cut out the elf card and matching elf photo booth props to set out with your elf.

Cut out the elf card and maze challenge to set out with your elf.