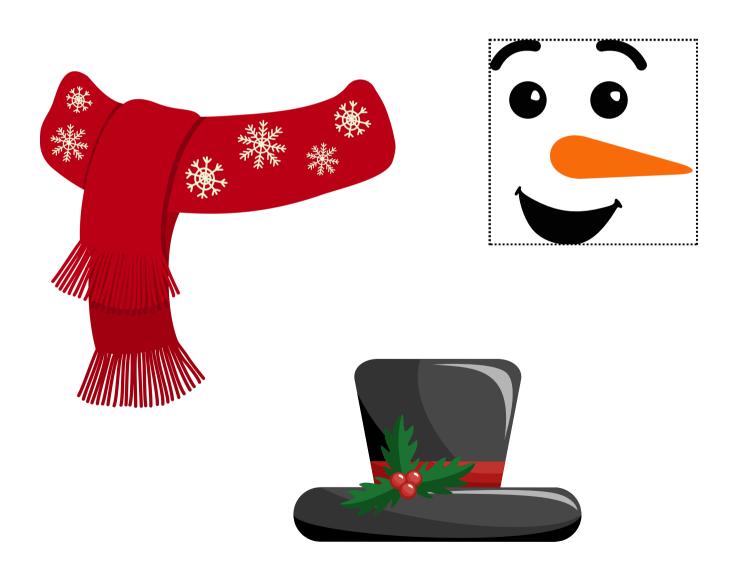

Make sure to have items that are on the scavenger hunt list around your house for kids to find.

Cut out the elf card, movie ticket, & popcorn voucher. Set them out with your elf.

Cut out the elf card and snowman pieces. Set them all out with glue.