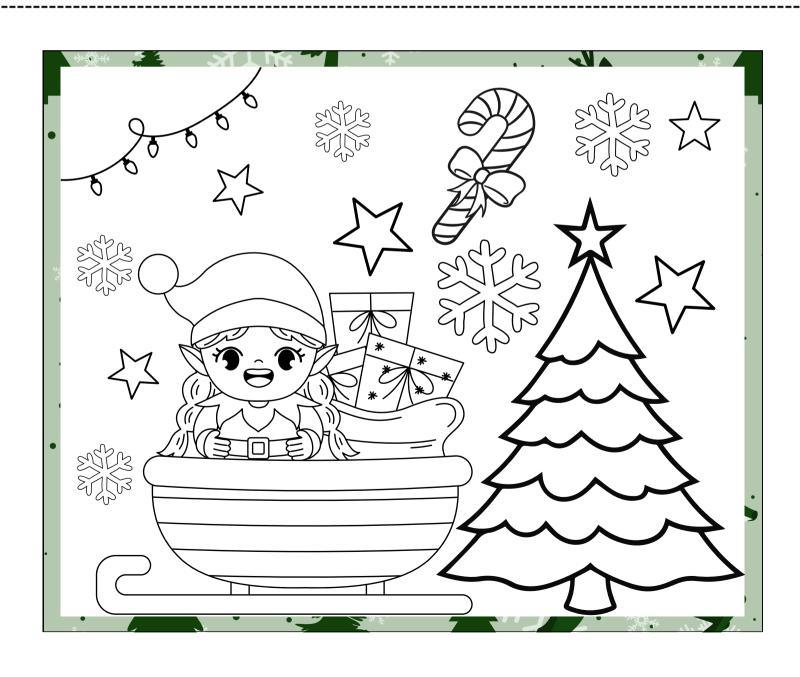

Cut out the elf card and matching elf camera to set out with your elf.

Cut out the elf card and coloring page. Color just a couple of the items on the page so that it will look like the elf has colored it. Leave crayons, the elf card, & the coloring page out with your elf.