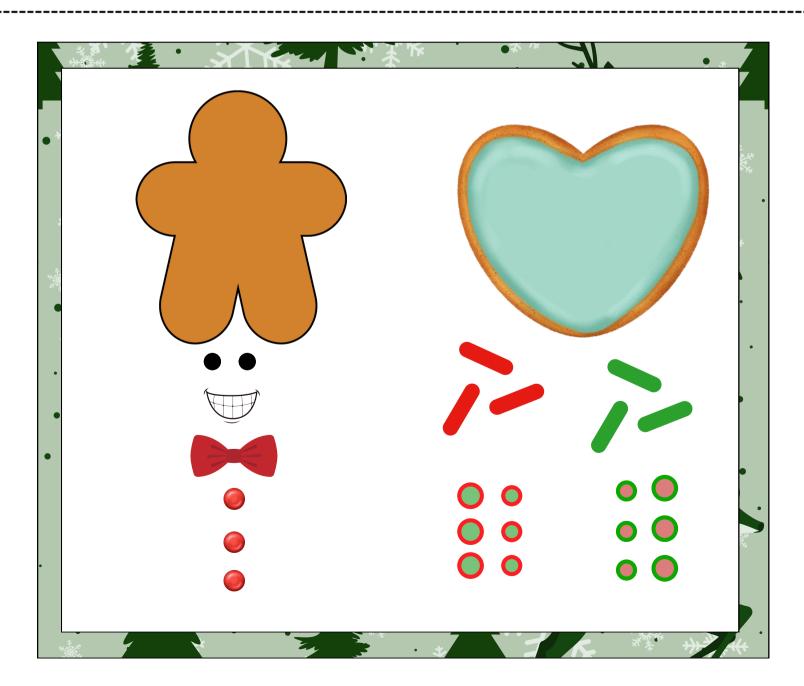

Cut out the elf card and Nice List Certificate. Write you childs name on it and set both out with your elf.

Cut out the elf card and cookie pieces below. You should set them out with your elf along with some glue so you child can glue the cookie pieces onto the cookies.