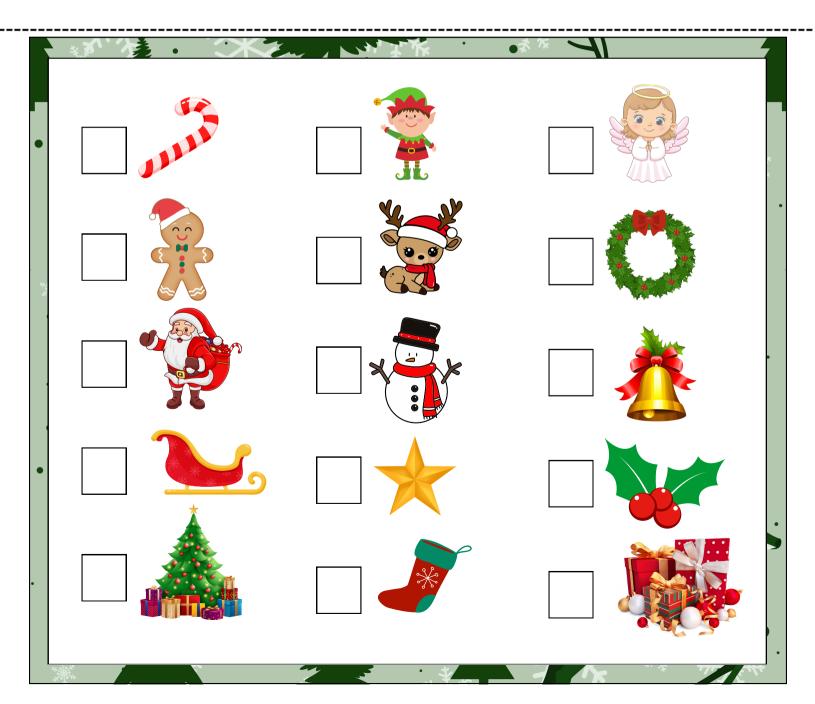

Make sure to have items that are on the scavenger hunt list around your house for kids to find.

Cut out the elf card, movie ticket, & popcorn voucher. Set them out with your elf.

Cut out the elf card and snowman pieces. Set them all out with glue.