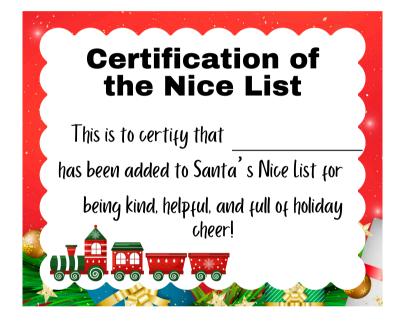

Cut out the elf card and Nice List Certificate. Write you childs name on it and set both out with your elf.

Cut out the elf card and cookie pieces below. You should set them out with your elf along with some glue so you child can glue the cookie pieces onto the cookies.