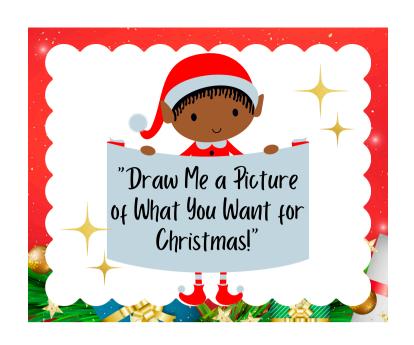

Cut out the elf card and present shaped card below. Set the elf card, present shaped card, colors, and pen or pencil with your elf. Your child is to color the outside, fold in half on the line, and add a special note to a friend on the inside.