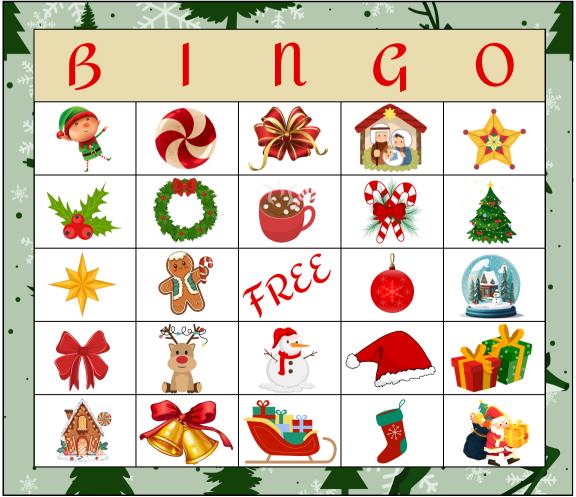

Cut out the elf card, bingo cards, and calling card pieces. Set them all out with your elf. In the morning mix up the calling card pieces and call each item out until someone yells bingo.

Cut out the elf card and coloring page and set them out with your elf, plus crayons.