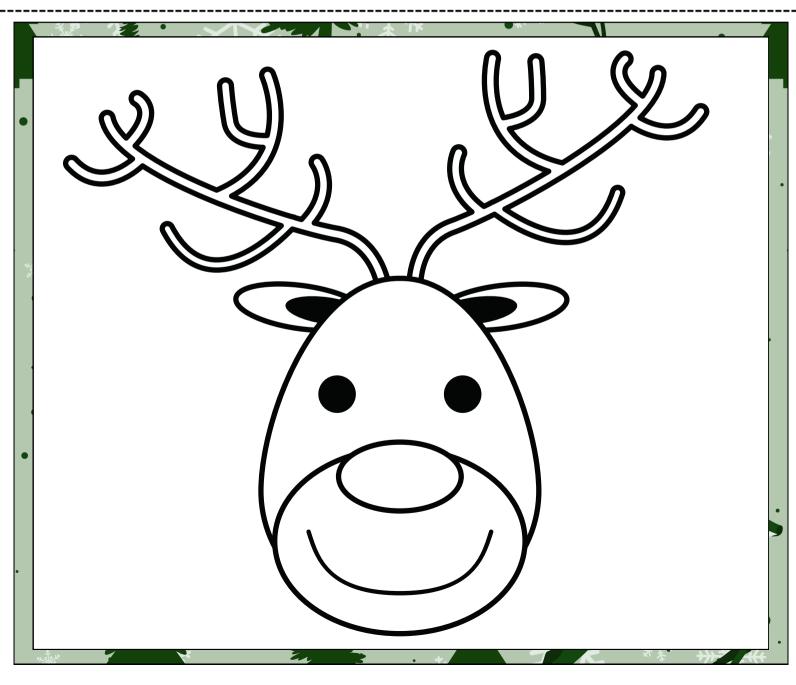

Cut out the elf card, tic tac toe board, and game pieces. Set them all out with your elf.

Cut out the elf card, reindeer coloring page below, and reindeer noses on the next page. Set them all out with your elf. After your child has colored the reindeer, hang it on the wall, cover their eyes, and let them try to pin the nose on their reindeer (two sided tape works best for this).

"Who Is Your Favorite Reindeer?"

Color and pin the nose of your reindeer

Cut out the elf card and connect the dot coloring page below. Set them both out along with a crayon with your elf.

Cut out the elf card and matching illustration below. Set them both out with your elf.
Play a Christmas song and sing with your child.