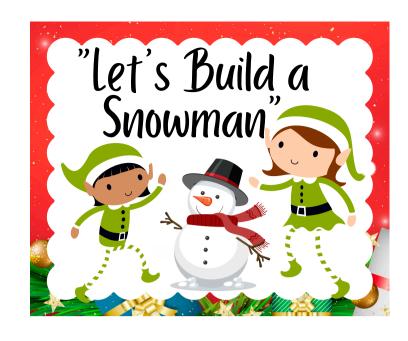

Make sure to have items that are on the scavenger hunt list around your house for kids to find.

Cut out the elf card, movie ticket, & popcorn voucher. Set them out with your elf.

Cut out the elf card and snowman pieces. Set them all out with glue.