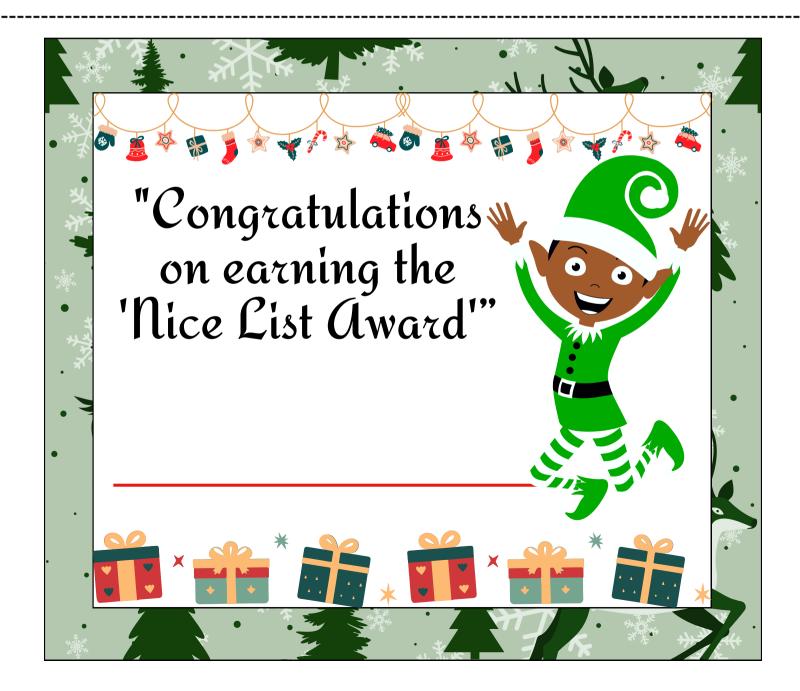

Cut out the elf card and Nice List Certificate. Write you childs name on it and set both out with your elf.

Cut out the elf card and cookie pieces below. You should set them out with your elf along with some glue so you child can glue the cookie pieces onto the cookies.