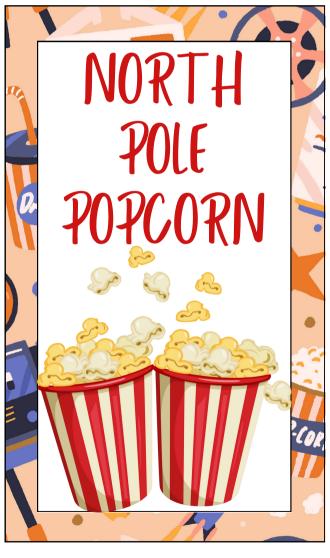

Make sure to have items that are on the scavenger hunt list around your house for kids to find.

Cut out the elf card, movie ticket, & popcorn voucher. Set them out with your elf.

Cut out the elf card and snowman pieces. Set them all out with glue.