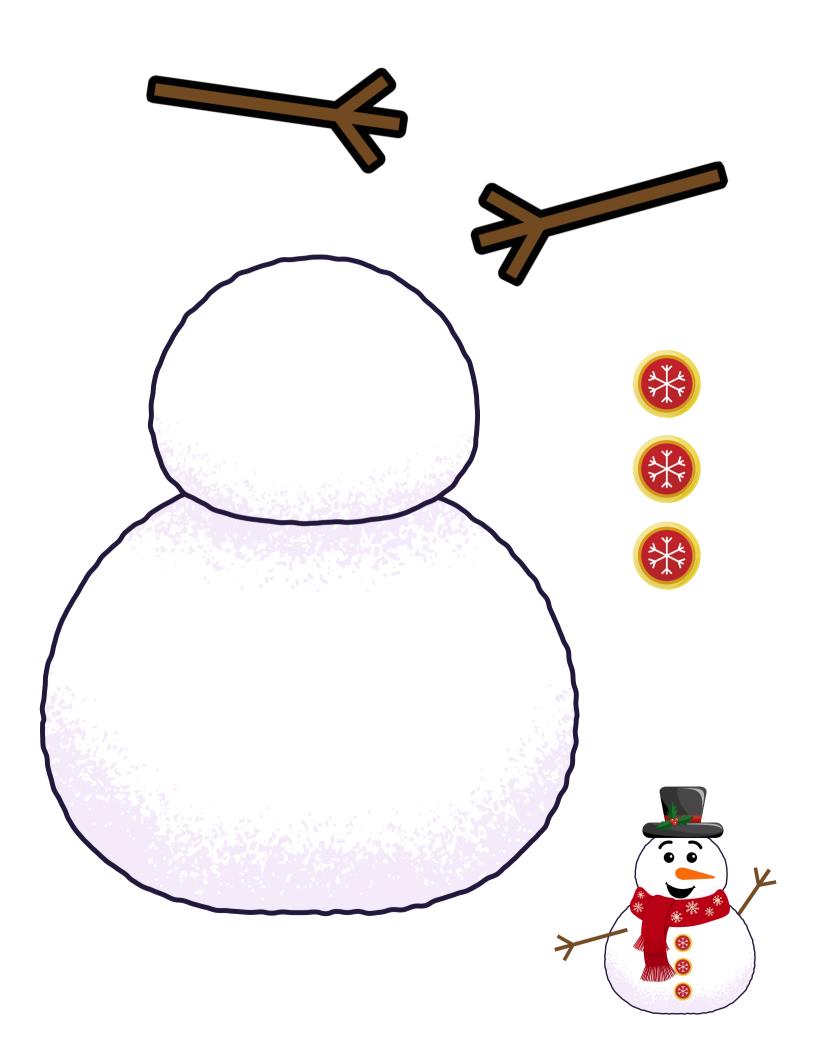

Make sure to have items that are on the scavenger hunt list around your house for kids to find.

Cut out the elf card, movie ticket, & popcorn voucher. Set them out with your elf.

Cut out the elf card and snowman pieces. Set them all out with glue.