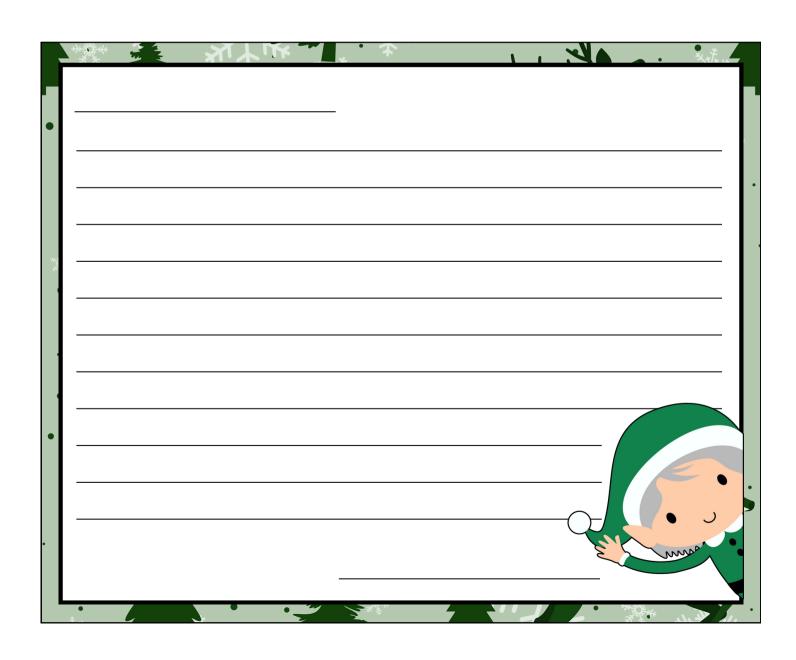

### PRINTABLE CARDS FROM YOUR ELF WITH MATCHING PRINTABLE ACTIVITIES

Cut out each elf card

**Cut out each activity** 

Place a different card and activity with your elf each morning!

Cut out the elf card and elf stationary to set out with your elf.

Cut out the elf card and letter below. Set them both out along with a pen or pencil with your elf.

Cut out the el.f card and coloring page below. Set them both out along with your elf. You can add a special parting gift from your elf to your child along with the coloring page below for them.